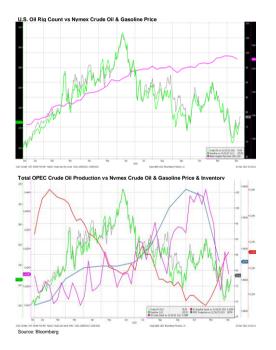

on U.S. Total Char

| Crude     |                                                                                                         |                                                                                                                                                                |                                                                                                                                                                                                                                       |                                                                                                                                                                                                                                                                                                                             |                                                                                                                                                                                                                                                                                                                                                                                                                 |  |  |
|-----------|---------------------------------------------------------------------------------------------------------|----------------------------------------------------------------------------------------------------------------------------------------------------------------|---------------------------------------------------------------------------------------------------------------------------------------------------------------------------------------------------------------------------------------|-----------------------------------------------------------------------------------------------------------------------------------------------------------------------------------------------------------------------------------------------------------------------------------------------------------------------------|-----------------------------------------------------------------------------------------------------------------------------------------------------------------------------------------------------------------------------------------------------------------------------------------------------------------------------------------------------------------------------------------------------------------|--|--|
| Crude Oil |                                                                                                         | Gasolir                                                                                                                                                        | Gasoline                                                                                                                                                                                                                              |                                                                                                                                                                                                                                                                                                                             | Crude Oil                                                                                                                                                                                                                                                                                                                                                                                                       |  |  |
| Actual    | Survey                                                                                                  | Actual                                                                                                                                                         | Survey                                                                                                                                                                                                                                | Production                                                                                                                                                                                                                                                                                                                  | Inventory                                                                                                                                                                                                                                                                                                                                                                                                       |  |  |
| -5895     | 2500                                                                                                    | 2530                                                                                                                                                           | 2000                                                                                                                                                                                                                                  | 12100                                                                                                                                                                                                                                                                                                                       | 418234                                                                                                                                                                                                                                                                                                                                                                                                          |  |  |
| 10231     | -3500                                                                                                   | 4496                                                                                                                                                           | 2500                                                                                                                                                                                                                                  | 12100                                                                                                                                                                                                                                                                                                                       | 424129                                                                                                                                                                                                                                                                                                                                                                                                          |  |  |
| -5186     | -3418                                                                                                   | 5319                                                                                                                                                           | 2474                                                                                                                                                                                                                                  | 12200                                                                                                                                                                                                                                                                                                                       | 413898                                                                                                                                                                                                                                                                                                                                                                                                          |  |  |
| -12581    | -3123                                                                                                   | 2770                                                                                                                                                           | 2250                                                                                                                                                                                                                                  | 12100                                                                                                                                                                                                                                                                                                                       | 419084                                                                                                                                                                                                                                                                                                                                                                                                          |  |  |
| -3690     | -2614                                                                                                   | 3058                                                                                                                                                           | 1150                                                                                                                                                                                                                                  | 12100                                                                                                                                                                                                                                                                                                                       | 431665                                                                                                                                                                                                                                                                                                                                                                                                          |  |  |
| -5400     | -1900                                                                                                   | 2207                                                                                                                                                           | 200                                                                                                                                                                                                                                   | 12100                                                                                                                                                                                                                                                                                                                       | 435355                                                                                                                                                                                                                                                                                                                                                                                                          |  |  |
| 3925      | 250                                                                                                     | -900                                                                                                                                                           | -1450                                                                                                                                                                                                                                 | 12100                                                                                                                                                                                                                                                                                                                       | 440755                                                                                                                                                                                                                                                                                                                                                                                                          |  |  |
| -1257     | -200                                                                                                    | -1257                                                                                                                                                          | -1000                                                                                                                                                                                                                                 | 11900                                                                                                                                                                                                                                                                                                                       | 436830                                                                                                                                                                                                                                                                                                                                                                                                          |  |  |
| 2588      | 1500                                                                                                    | -1478                                                                                                                                                          | -1500                                                                                                                                                                                                                                 | 12000                                                                                                                                                                                                                                                                                                                       | 439945                                                                                                                                                                                                                                                                                                                                                                                                          |  |  |
| -1725     | 2500                                                                                                    | -114                                                                                                                                                           | -2000                                                                                                                                                                                                                                 | 12000                                                                                                                                                                                                                                                                                                                       | 437357                                                                                                                                                                                                                                                                                                                                                                                                          |  |  |
| 9879      | 1000                                                                                                    | 2022                                                                                                                                                           | -2000                                                                                                                                                                                                                                 | 11900                                                                                                                                                                                                                                                                                                                       | 439082                                                                                                                                                                                                                                                                                                                                                                                                          |  |  |
| -1356     | 1800                                                                                                    | -4728                                                                                                                                                          | -1100                                                                                                                                                                                                                                 | 12000                                                                                                                                                                                                                                                                                                                       | 429203                                                                                                                                                                                                                                                                                                                                                                                                          |  |  |
|           | Actual<br>-5895<br>10231<br>-5186<br>-12581<br>-3690<br>-5400<br>3925<br>-1257<br>2588<br>-1725<br>9879 | Actual Survey   -5895 2500   10221 -3500   -5186 -3418   -12581 -3123   -3690 -2614   -5400 -1900   3925 250   -1257 -200   2588 1500   -1725 2500   9879 1000 | Actual Survey Actual   -5895 2500 2530   10231 -3500 4966   -5186 -3418 5319   -12281 -3123 2770   -3690 -2614 3058   -5400 -1900 2207   -3225 250 -900   -1257 -200 -1257   -2884 1500 -1478   -1725 2500 -11478   -18970 2022 -1478 | Actual Survey Actual Survey   -5896 2500 2530 2000   10231 -3500 4468 2500   -5186 -3418 5319 2474   -12581 -3123 2770 2250   -3690 -2614 3058 1150   -3400 -1900 2207 200   3225 250 -900 -1450   -1257 -200 -1257 -1000   2588 1500 -11478 -1500   -1275 2500 -1147 -1500   -1275 2500 -1147 -2000   9879 1000 2022 -2000 | Actual Survey Actual Survey Production   -5895 2500 2530 2000 12100   -12231 -3500 4496 2500 12100   -5186 -3418 55319 2474 12200   -28281 -3123 2770 2250 12100   -3680 -2614 3068 1150 12100   -3620 -2614 3068 1150 12100   -3925 250 -000 1485 12100   -3925 250 -2001 12901 1290   -1257 -200 -1257 -1000 11900   -2588 1500 -1478 1500 12000   -1725 2500 -1414 -2000 12000   -8979 1000 2022 -2000 11900 |  |  |

07/10/2022 30/09/2022

| Fundamental Data: |                                      |        |            |        |        |  |  |  |  |
|-------------------|--------------------------------------|--------|------------|--------|--------|--|--|--|--|
| Event             |                                      | Period | Avg Survey | Actual | Prior  |  |  |  |  |
| 12/21/2022 23:30  | DOE U.S. Crude Oil Inventories       | Dec-16 | 2500k      | -5895k | 10231k |  |  |  |  |
| 12/21/2022 23:30  | DOE Cushing OK Crude Inventory       | Dec-16 |            | 853k   | 426k   |  |  |  |  |
| 12/21/2022 23:30  | DOE U.S. Gasoline Inventories        | Dec-16 | 2000k      | 2530k  | 4496k  |  |  |  |  |
| 12/21/2022 23:30  | DOE U.S. Distillate Inventory        | Dec-16 | 1500k      | -242k  | 1364k  |  |  |  |  |
| 12/21/2022 23:30  | DOE U.S. Refinery Utilization        | Dec-16 | 0.00%      | -1.30% | -3.30% |  |  |  |  |
| 12/21/2022 23:30  | DOE Crude Oil Implied Demand         | Dec-16 |            | 18761  | 17505  |  |  |  |  |
| 12/21/2022 23:30  | DOE Gasoline Implied Demand          | Dec-16 |            | 9600.7 | 9457.9 |  |  |  |  |
| 12/21/2022 23:30  | DOE Distillate Implied Demand        | Dec-16 |            | 5324.6 | 5250.1 |  |  |  |  |
| 12/22/2022 23:30  | EIA Natural Gas Storage Change       | Dec-16 | -92        |        | -50    |  |  |  |  |
| 12/22/2022 23:30  | EIA Working Natural Gas Implied Flow | Dec-16 | -92        |        | -50    |  |  |  |  |
| 12/24/2022 02:00  | Baker Hughes U.S. Rig Count          | Dec-23 |            |        | 776    |  |  |  |  |
| 12/24/2022 02:00  | Baker Hughes U.S. Rotary Gas Rigs    | Dec-23 |            |        | 154    |  |  |  |  |
| 12/24/2022 02:00  | Baker Hughes U.S. Rotary Oil Rigs    | Dec-23 | 621        |        | 620    |  |  |  |  |
| 12/29/2022 23:30  | EIA Natural Gas Storage Change       | Dec-23 |            |        |        |  |  |  |  |
| 12/29/2022 23:30  | EIA Working Natural Gas Implied Flow | Dec-23 | -          | -      |        |  |  |  |  |