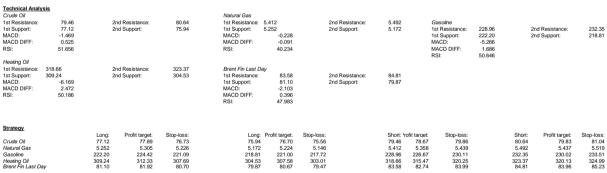

| Energy Table          |       |        |       |         |         |
|-----------------------|-------|--------|-------|---------|---------|
| Contract              |       | Sett   | Chg   | High    | Low     |
| Nymex Crude Oil FE    | EB 23 | 78.29  | 2.19  | 78.61   | 75.80   |
| Natural Gas JA        | N 23  | 5.332  | 0.153 | 5.609   | 5.265   |
| RB Gasoline JA        | N 23  | 225.58 | 4.07  | 227.49  | 221.07  |
| Heating Oil JA        | N 23  | 313.95 | 12.21 | 318.26  | 306.17  |
| Brent Fin Last Day FE | B 23  | 82.34  | 2.35  | 82.54   | 79.60   |
| US Dollar Index       |       | 104.22 | 0.254 | 104.383 | 103.853 |