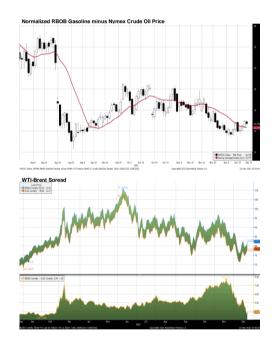

|  |  |
| 12/22/2022 23:30  | EIA Natural Gas Storage Change       | Dec-16 | -92        |        | -50    |  |  |  |  |
| 12/22/2022 23:30  | EIA Working Natural Gas Implied Flow | Dec-16 | -92        |        | -50    |  |  |  |  |
| 12/24/2022 02:00  | Baker Hughes U.S. Rig Count          | Dec-23 |            |        | 776    |  |  |  |  |
| 12/24/2022 02:00  | Baker Hughes U.S. Rotary Gas Rigs    | Dec-23 |            |        | 154    |  |  |  |  |
| 12/24/2022 02:00  | Baker Hughes U.S. Rotary Oil Rigs    | Dec-23 | 621        |        | 620    |  |  |  |  |
| 12/29/2022 23:30  | EIA Natural Gas Storage Change       | Dec-23 |            |        |        |  |  |  |  |
| 12/29/2022 23:30  | EIA Working Natural Gas Implied Flow | Dec-23 | -          | -      |        |  |  |  |  |



ENERGY FUTURES DAILY PREVIEW December 22, 2022





184 Canalty - La 088(2) (XSA)

1 HEA Condy UBD(2) (HO

rice 225.72 \$9446 (31) on Cose (188) 2 241.29 \$6104 (21) on Cose (188) 2

235.27 94445 (32) on Close (46A) 202.71 944 942.84 86844 (22) on Close (46B) 202.65 84.80

÷ ¶

No. 2

٩¢

26.72

Kenanga Futures Sch Bhd (353603-X) Dealing Desic (603) 2172 3820 Fax (603) 2172 2729 Email: futures@kenanga.com.my Disclaimer. This document has been prepared for general circulation based on information obtained from sources believed to be reliable but we do not make any representations as to its accuracy or or Any recommendation contained in this document does not have regard to the segolic investment objectives, financial background and the particular needs of any person who may read this docu