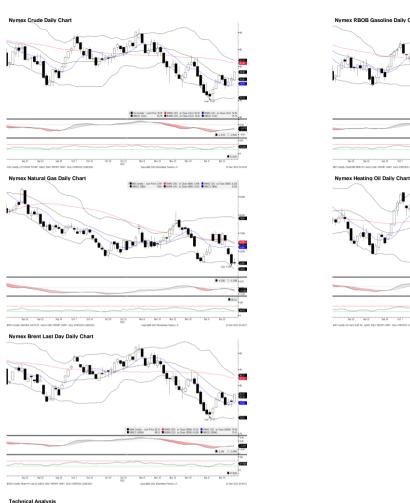

age Change       | Dec-16 | -92        |        | -50    |  |  |  |  |
| 12/22/2022 23:30  | EIA Working Natural Gas Implied Flow | Dec-16 | -92        |        | -50    |  |  |  |  |
| 12/24/2022 02:00  | Baker Hughes U.S. Rig Count          | Dec-23 |            |        | 776    |  |  |  |  |
| 12/24/2022 02:00  | Baker Hughes U.S. Rotary Gas Rigs    | Dec-23 |            |        | 154    |  |  |  |  |
| 12/24/2022 02:00  | Baker Hughes U.S. Rotary Oil Rigs    | Dec-23 | 621        |        | 620    |  |  |  |  |
| 12/29/2022 23:30  | EIA Natural Gas Storage Change       | Dec-23 |            |        |        |  |  |  |  |
| 12/29/2022 23:30  | EIA Working Natural Gas Implied Flow | Dec-23 | -          | -      |        |  |  |  |  |



ENERGY FUTURES DAILY PREVIEW December 22, 2022





184 Canalty - La 088(2) (XSA)

1 HEA Condy UBD(2) (HO

rice 225.72 \$9446 (31) on Cose (188) 2 241.29 \$6104 (21) on Cose (188) 2

235.27 94445 (32) on Close (46A) 202.71 944 942.84 86844 (22) on Close (46B) 202.65 84.80

÷ ¶

No. 2

٩¢

26.72

Kenanga Futures Sch Bhd (353603-X) Dealing Desic (603) 2172 3820 Fax (603) 2172 2729 Email: futures@kenanga.com.my Disclaimer. This document has been prepared for general circulation based on information obtained from sources believed to be reliable but we do not make any representations as to its accuracy or or Any recommendation contained in this document does not have regard to the segolic investment objectives, financial background and the particular needs of any person who may read this document. This document is for the information d addre