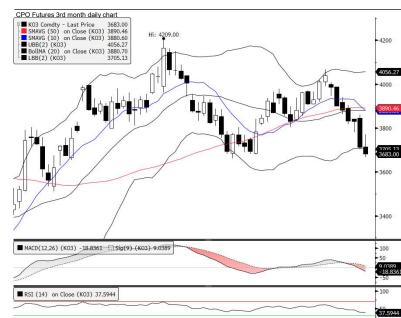

## Technical

Technical Palm oil futures for the November contract opened higher but trended gradually lower in negative territory as profit booking activities emerged that erased early session gains following the fall in the rival soy oil market during Asian trading hour along with lingering concerns about mounting stockpilles in the upcoming months. At the close, the November contract settled at 3,683 ringgit per tonne with losses of 30 points. Trading activities for the day can be depicted through the formation of a short black-bodied candlestick pattern with longer upper and shorter bottom shadows, indicating that the bears took control of the trading session. Technical wise, MACD indicator issued a selling signal while RSI lingered at a neutral region. Therefore, palm oil futures are expected to trade range bound with downward bias today on continued selling pressure taking cue from the stumble in overnight competing soy oils market and discouraging tropical oil export demand. Hence, the support and resistance for November futures contract can be found at 3,580 and 3,750 respectively.