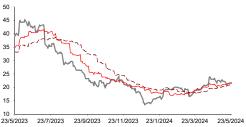

.95      |      |
| CRB Index (realtime)     | 294.28 | 0.5000 | 0.17%      | 6.43%  | 8.80%   | 1.00   | 1.04      |      |
| Source : Bloombei        |        |        |            |        |         |        |           |      |
| Currency                 |        |        | Last       | 1d Chg |         | 3m Chg | 6m        | Chg  |
| USDMYR                   |        |        | 4.7090     | -0.05% |         | -1.04% | 0         | .66% |
| USDIDR                   |        |        | 15995.0    | -0.03% |         | 2.62%  | 2         | .72% |
| Source : Bloomberg       |        |        |            |        |         |        |           |      |

## 3rd mth FCPO Volatility

28/2/2024

28/4/2024

#VALUE!

1200 1000

800

600

400

200

0

30 Days 60 Days 90 Days 21.50% 21.64% 20.87%



### **Overnight Lead**

Chicago Board of Trade soybean futures closed higher on Friday on spillover support from gains in soymeal, traders said. - Reuters

### Kenanga Futures Sdn Bhd (353603-X)

Fax: (603) 2172 2729 Email: futures@kenanga.com.my Diclaimer: "This document has been prepared for general circulation based on information obtamsg1

investment objectives, financial background and the particular needs of any person who may read this document. This document is for the information of addressees only and is not be taken in substitution for the exercise of jud decision. Kenanga Futures Sdn Bhd accept no liability whatsoever for any direct or consequential loss arising from any use of this document or any solicitation of an offer to buy or sell any securities/underlying securities m