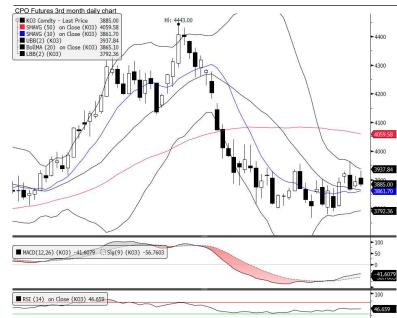

-160

-180

3.770 Refiner's Margin (RBDPO - Cash CPO)

**Technical** Palm oil futures for the August contract trended higher during morning trading session but turned its course to close below negative territory following weaker rival soy oils during Asian trading hour and profit taking activities ahead of weekend that shrugged off the gains buoyed by weakening Malaysian Ringgit that increased appeal of palm oil. At the close, the August contract settled at 3,885 ringgit per tonne with losses of 9 points. Trading activities for the day can be depicted through the formation of a short black-bodied candlestick pattern with longer upper and shorter bottom shadows, indicating that the bears seized control over the trading session despite bulls tried to take over. Technical wise, MACD indicator remained issue a buy signal while RSI is lingering in a neutral region. Therefore, palm oil futures are expected to trade with upward bias today following supported by expectation of recovery in demand due to the widening discount of palm oil to other rivial elible oil while weaker overnight rival soy oil prices and stronger Malaysian Ringgit could limit the upside. Therefore, the support and resistance for the August futures contract can be eyed at 3,860 and 3,955 respectively. respectively.