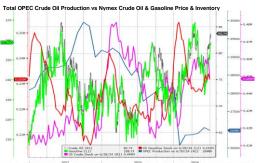

President of Lipow Oil Associates. Mexico is a major crude oil exporter.

OPEC output rose for a second consecutive month in June, a Reuters survey found on Tuesday, which weighed on oil prices. Higher supply from Nigeria and Iran offset the impact of voluntary supply cuts by other members and the wider OPEC+ alliance.

"OPEC+ was reported to have increased production in June despite pledges to keep quotas in check through the third quarter, and lingering concerns over a tepid recovery in China sent a bearish signal," Panmure Gordon's Kelty said.