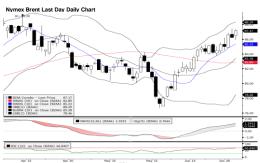

Brent crude futures rose \$1.10, or 1.3%, to settle at \$87.34 a barrel. U.S. West Texas Intermediate (WTI) crude futures gained \$1.07, or 1.3%, to \$83.88.

The U.S. Energy Information Administration (EIA) reported a 12.2 million draw in the country's crude oil barrels in storage last week, which was larger than analysts' expectations in a Reuters poll for a 680,000-barrel draw.

| Technical Analysis<br>Crude Oil |        |                 |        | Natural Gas        |        |
|---------------------------------|--------|-----------------|--------|--------------------|--------|
| 1st Resistance:                 | 85.14  | 2nd Resistance: | 86.40  | 1st Resistance:    | 2.454  |
| 1st Support:                    | 82.62  | 2nd Support:    | 81.36  | 1st Support:       | 2.382  |
| MACD:                           | 1.386  |                 |        | MACD:              | -0.076 |
| MACD DIFF:                      | 0.455  |                 |        | MACD DIFF:         | -0.070 |
| RSI:                            | 67.536 |                 |        | RSI:               | 34.906 |
| Heating Oil                     |        |                 |        |                    |        |
| 1st Resistance:                 | 267.38 | 2nd Resistance: | 271.33 | Brent Fin Last Day |        |
| 1st Support:                    | 259.48 | 2nd Support:    | 255.53 | 1st Resistance:    | 88.48  |
| MACD:                           | 3.847  |                 |        | 1st Support:       | 85.86  |
| MACD DIFF:                      | 1.685  |                 |        | MACD:              | 1.192  |
| RSI:                            | 66.633 |                 |        | MACD DIFF:         | 0.427  |
|                                 |        |                 |        | RSI:               | 66.843 |
|                                 |        |                 |        |                    |        |

| 2nd Resistance:<br>2nd Support: | 2.491<br>2.345 | Gasoline 1st Resistance: 1st Support: MACD: MACD DIFF: RSI: | 264.03<br>256.23<br>3.208<br>1.868<br>67.471 | 2nd Resistance:<br>2nd Support: | 267.93<br>252.33 |
|---------------------------------|----------------|-------------------------------------------------------------|----------------------------------------------|---------------------------------|------------------|
| 2nd Resistance:<br>2nd Support: | 89.79<br>84.55 |                                                             |                                              |                                 |                  |