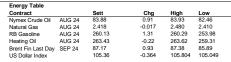

|            | Crude Oil |        | Gasoline |        | Crude Oil  |           |
|------------|-----------|--------|----------|--------|------------|-----------|
| Date       | Actual    | Survey | Actual   | Survey | Production | Inventory |
| 20/10/2023 | 1372      | -450   | 156      | -1266  | 13200      | 421120    |
| 13/10/2023 | -4491     | -550   | -2370    | -100   | 13200      | 419748    |
| 6/10/2023  | 10176     | -1400  | -1313    | -1000  | 13200      | 424239    |
| 29/9/2023  | -2224     | 50     | 6481     | -300   | 12900      | 414063    |
| 22/9/2023  | -2169     | -900   | 1027     | -500   | 12900      | 416287    |
| 15/9/2023  | -2136     | -1700  | -831     | 1100   | 12900      | 418456    |
| 8/9/2023   | 3955      | -2481  | 5561     | -850   | 12900      | 420592    |
| 1/9/2023   | -2666     | -2000  | -2666    | -1000  | 12800      | 416637    |
| 25/8/2023  | -10584    | -2191  | -214     | -1250  | 12800      | 422944    |
| 18/8/2023  | -6134     | -3000  | 1468     | -481   | 12800      | 433528    |
| 11/8/2023  | -5960     | -2500  | -262     | -1100  | 12700      | 439662    |
| 4/8/2023   | 5851      | 2300   | -2661    | -200   | 12600      | 445622    |