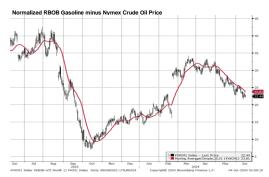

stillate Inventory        | Jun-28 | -800k      | -1535k  | -377k  |
| 07/03/2024 22:30 | DOE U.S. Refinery Utilization        | Jun-28 | 0.80%      | 1.30%   | -1.30% |
| 07/03/2024 22:30 | DOE Crude Oil Implied Demand         | Jun-28 |            | 21484   | 19298  |
| 07/03/2024 22:30 | DOE Gasoline Implied Demand          | Jun-28 |            | 10394.4 | 9845   |
| 07/03/2024 22:30 | DOE Distillate Implied Demand        | Jun-28 |            | 5419.3  | 5088.9 |
| 07/04/2024 00:00 | EIA Natural Gas Storage Change       | Jun-28 | 31         | 32      | 52     |
| 07/04/2024 00:00 | EIA Working Natural Gas Implied Flow | Jun-28 | 31         | 32      | 52     |
|                  |                                      |        |            |         |        |





Source: Bloomberg











| Nymex RBOB Gasoline Daily Chart