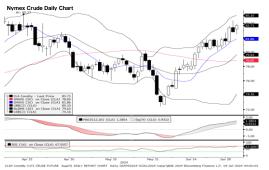

Brent crude futures rose \$1.10, or 1.3%, to settle at \$87.34 a barrel. U.S. West Texas Intermediate (WTI) crude futures gained \$1.07, or 1.3%, to \$83.88.

The U.S. Energy Information Administration (EIA) reported a 12.2 million draw in the country's crude oil barrels in storage last week, which was larger than analysts' expectations in a Reuters poll for a 680,000-barrel draw.

| Technical Analysis<br>Crude Oil |        |                 |        | Natural Gas        |        |
|---------------------------------|--------|-----------------|--------|--------------------|--------|
| 1st Resistance:                 | 85.14  | 2nd Resistance: | 86.40  | 1st Resistance:    | 2.454  |
| 1st Support:                    | 82.62  | 2nd Support:    | 81.36  | 1st Support:       | 2.382  |
| MACD:                           | 1.386  |                 |        | MACD:              | -0.076 |
| MACD DIFF:                      | 0.455  |                 |        | MACD DIFF:         | -0.070 |
| RSI:                            | 67.536 |                 |        | RSI:               | 34.906 |
| Heating Oil                     |        |                 |        |                    |        |
| 1st Resistance:                 | 267.38 | 2nd Resistance: | 271.33 | Brent Fin Last Day |        |
| 1st Support:                    | 259.48 | 2nd Support:    | 255.53 | 1st Resistance:    | 88.48  |
| MACD:                           | 3.847  |                 |        | 1st Support:       | 85.86  |
| MACD DIFF:                      | 1.685  |                 |        | MACD:              | 1.192  |
| RSI:                            | 66.633 |                 |        | MACD DIFF:         | 0.427  |
|                                 |        |                 |        | RSI:               | 66.843 |
|                                 |        |                 |        |                    |        |

| 2nd Resistance:<br>2nd Support: | 2.491<br>2.345 | Gasoline 1st Resistance: 1st Support: MACD: MACD DIFF: RSI: | 264.03<br>256.23<br>3.208<br>1.868<br>67.471 | 2nd Resistance:<br>2nd Support: | 267.93<br>252.33 |
|---------------------------------|----------------|-------------------------------------------------------------|----------------------------------------------|---------------------------------|------------------|
| 2nd Resistance:<br>2nd Support: | 89.79<br>84.55 |                                                             |                                              |                                 |                  |