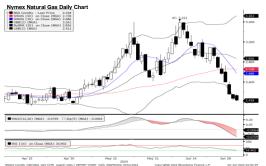

U.S. natural gas futures eased about 1% to a seven-week low on Wednesday on a rise in output so far in July and the oversupply of gas still in storage.

(Source: Reuters)

Bloomberg Survey on U.S. Total Change in Inventories

| Technical Analysis<br>Crude Oil |        |                 |        | Natural Gas        |        |
|---------------------------------|--------|-----------------|--------|--------------------|--------|
| 1st Resistance:                 | 85.14  | 2nd Resistance: | 86.40  | 1st Resistance:    | 2.454  |
| 1st Support:                    | 82.62  | 2nd Support:    | 81.36  | 1st Support:       | 2.382  |
| MACD:                           | 1.386  |                 |        | MACD:              | -0.076 |
| MACD DIFF:                      | 0.455  |                 |        | MACD DIFF:         | -0.070 |
| RSI:                            | 67.536 |                 |        | RSI:               | 34.906 |
| Heating Oil                     |        |                 |        |                    |        |
| 1st Resistance:                 | 267.38 | 2nd Resistance: | 271.33 | Brent Fin Last Day |        |
| 1st Support:                    | 259.48 | 2nd Support:    | 255.53 | 1st Resistance:    | 88.48  |
| MACD:                           | 3.847  |                 |        | 1st Support:       | 85.86  |
| MACD DIFF:                      | 1.685  |                 |        | MACD:              | 1.192  |
| RSI:                            | 66.633 |                 |        | MACD DIFF:         | 0.427  |
|                                 |        |                 |        | RSI:               | 66.843 |
|                                 |        |                 |        |                    |        |

| 2nd Resistance:<br>2nd Support: | 2.491<br>2.345 | Gasoline 1st Resistance: 1st Support: MACD: MACD DIFF: RSI: | 264.03<br>256.23<br>3.208<br>1.868<br>67.471 | 2nd Resistance:<br>2nd Support: | 267.93<br>252.33 |
|---------------------------------|----------------|-------------------------------------------------------------|----------------------------------------------|---------------------------------|------------------|
| 2nd Resistance:<br>2nd Support: | 89.79<br>84.55 |                                                             |                                              |                                 |                  |