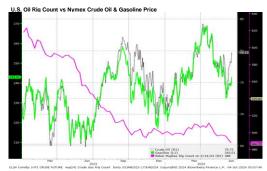

Potential supply disruptions to Hurricane Beryl have also kept prices elevated, although concerns eased after the U.S. National Hurricane Center said the storm was expected to weaken by the time it entered the Gulf of Mexico this week. The rain and wind impacts outld still disrupt Mexico's offshore oil production as well as its export infrastructure and tighten supply, said Andrew Lipow.

President of Lipow Oil Associates. Mexico is a major crude oil exporter.

OPEC output rose for a second consecutive month in June, a Reuters survey found on Tuesday, which weighed on oil prices. Higher supply from Nigeria and Iran offset the impact of voluntary supply cuts by other members and the wider OPEC+ alliance.